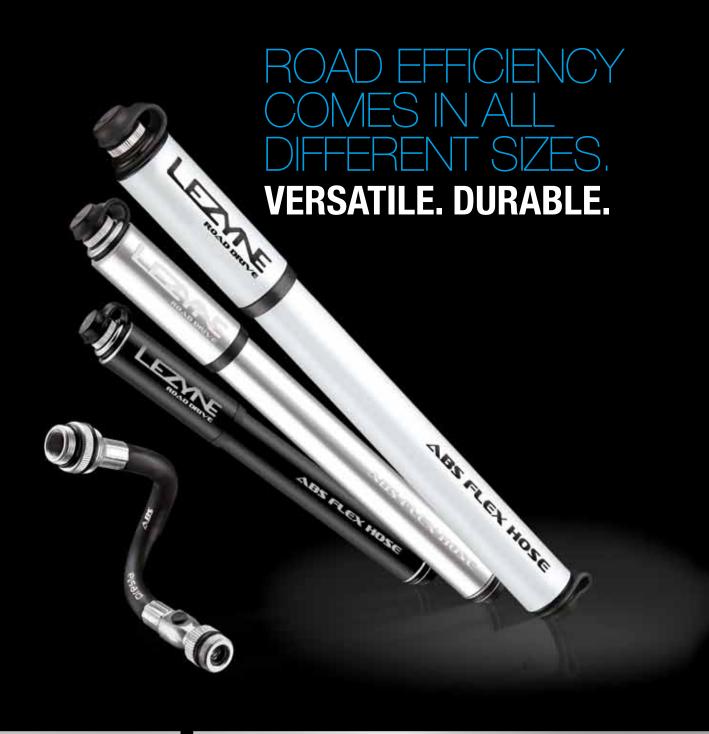

### **ROAD DRIVE**

**DESIGNED FOR THE ROAD:** Compact and lightweight designed for high pressure

tires capable of reaching 160 psi / 11 bar

EASY TO USE: ABS Flex Hose easily attaches to Presta valve to protect valve

from damage caused by "rocking" the valve stem during

pumping

BUILT TO LAST: CNC machined aluminum body, piston and handle

MOUNTABLE: Includes aluminum frame pump mount

**3 SIZES AVAILABLE:** S- 180mm/82g • M- 216mm/96g • L- 283mm/110g