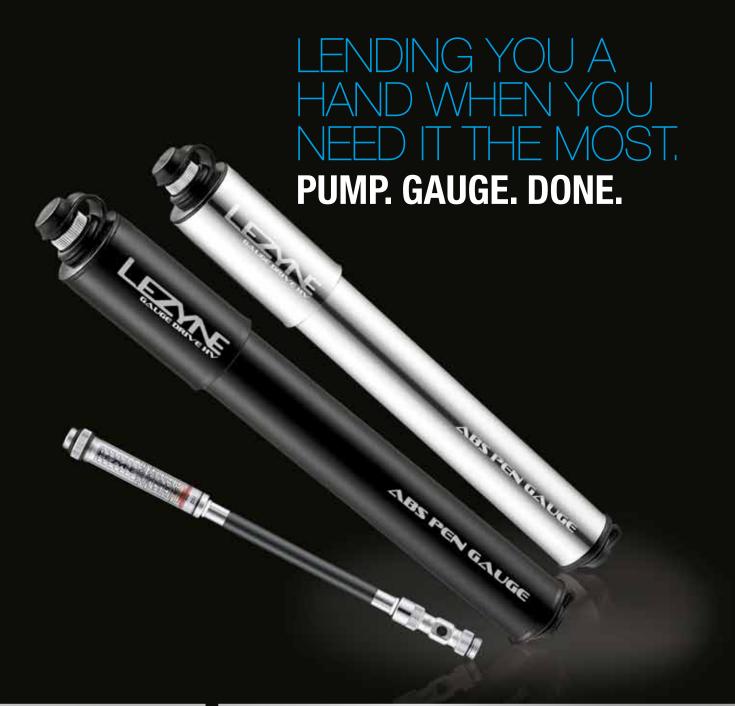

### GAUGE DRIVE HP

Remember when plastic hand pumps were everywhere? In our first year we changed the entire market with our beautifully designed, all metal, CNC machined hand pumps that were designed and manufactured in-house and built to last.

This is Lezyne.
This is Engineered Design.

DESIGNED FOR THE ROAD:

Compact and lightweight designed for high pressure tires capable of reaching 120 psi / 8.3 bar

INTEGRATED GAUGE:

ABS Pen Gauge designed inline with the hose for precise pressure with the ABS Flip Chuck Presta or Schrader valves

**BUILT TO LAST:** 

CNC sculpted aluminum body, piston and handle

MOUNTABLE:

Includes Composite Matrix frame pump mount