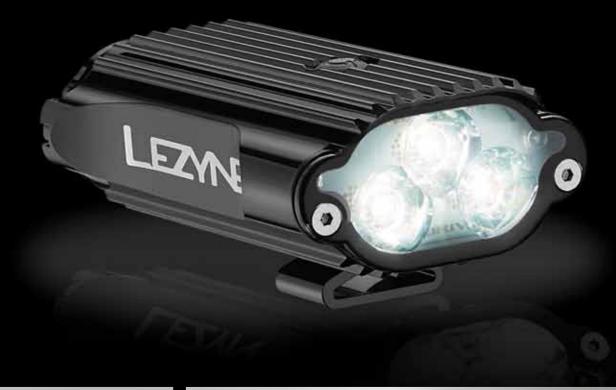

# MEGA DRIVE

LUMEN OUTPUT:

**BUILT TO LAST:** 

**POWER UP:** 

**EASE OF USE:** 

We build our own LED lights from the drawing board up. Our high quality, CNC machined bodies are manufactured in-house and our LED LIGHT and lenses are simply the best you can buy. Beautifully

This is Lezyne. This is Engineered Design.

designed LED lights that are built to last.

INFINITE LIGHT SOLUTION:

6 easy to navigate light settings for instant light alternatives

Ultra-bright, real world tested 1,400 lumens available

Compact CNC sculpted aluminum body

Rechargeable via Micro USB

Replace battery on the fly to extend ride time