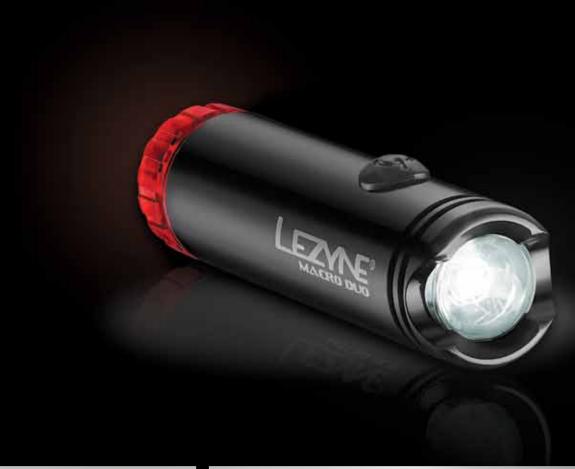

## MACRO DRIVE DUO

We build our own LED lights from the drawing board up. Our high quality, CNC machined bodies are manufactured in-house and our LED LIGHT and lenses are simply the best you can buy. Beautifully designed LED lights that are built to last.

This is Lezyne. This is Engineered Design.

Up to 400 lumens available- 10 hours of light in flash mode (400 lumens front, 5 lumens rear) LUMEN OUTPUT:

Lightweight CNC machined aluminum helmet LED (includes helmet mount) **BUILT TO LAST:** 

Side visibility design allows 180 degree visibility with 8 riding modes BE SEEN:

Rechargeable via Micro USB (fast High Efficiency 2 amp charging with compatible wall adaptor) **POWER UP:** 