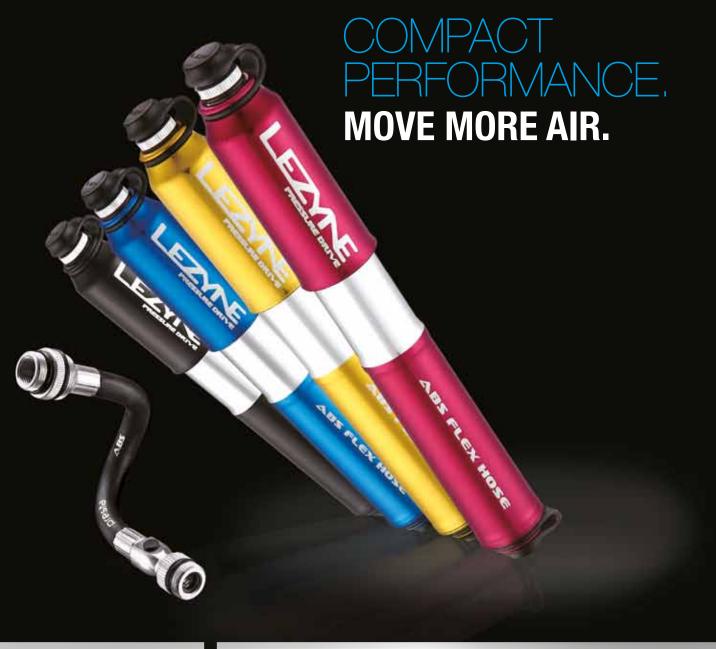

# PRESSURE DRIVE

were everywhere? In our first year we changed the entire market with our beautifully designed, all metal, CNC machined hand pumps that were designed and manufactured in-house and built to last.

This is Lezyne. This is Engineered Design.

**DESIGNED FOR THE ROAD:** 

Compact and lightweight designed for high pressure tires capable of reaching 120 psi / 8.3 bar

**EASY TO USE:** 

ABS Flex Hose easily attaches to both Presta or Schrader valves to protect valve from damage caused by "rocking" the valve

**BUILT TO LAST:** CNC machined aluminum body, piston and handle

MOUNTABLE: Includes Composite Matrix frame pump mount