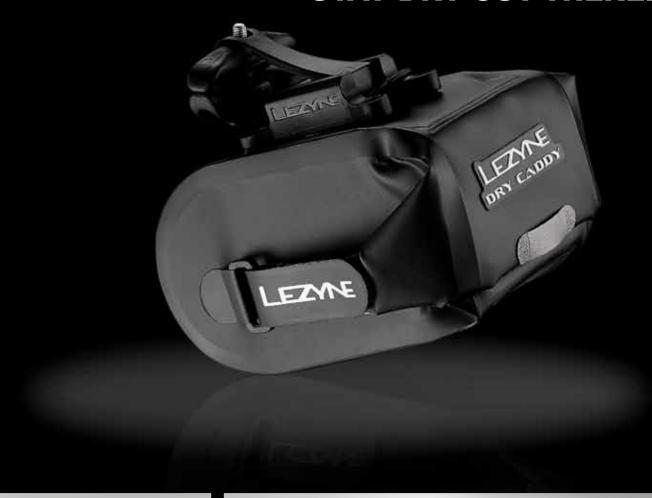

# DRY CADDY

WATERPROOF:

**QR MOUNTING:** 

**BUILT TO LAST:** 

**RIDER SAFETY:** 

Compact yet durable, our Caddy's have everything you would need. Designed integrated a quick release mounting system to our nylon woven construction. These bags are built to last.

This is Lezyne. This is Engineered Design.

Wide opening, water tight roll-up design, to keep contents dry in the wettest of settings

Lightweight, semi-rigid design with Lezyne's Quick Release (QR) mounting system

High frequency welded durable construction

Reflective light loop aids rider visibility at night