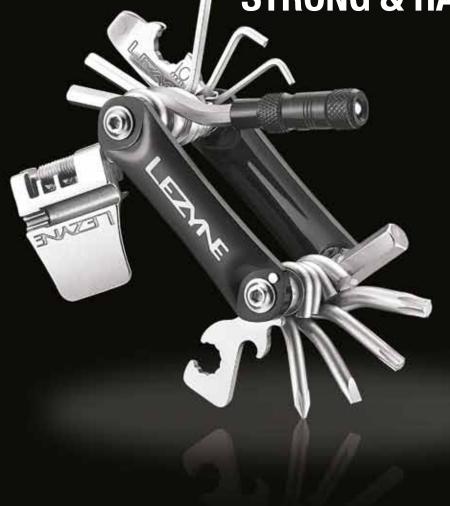

## RAP 21 TOOL

Strength and durability combined, our mini tools get it done. From our center pivot tool design (perform tasks with less we've built these to last. All are designed and manufactured in-house to maintain our high quality standards.

This is Engineered Design.

- 21 of the key tools you'll actually use including:

   Cast stainless steel chain breaker (8/9/10/11 speed chains) & spoke wrench

   7 Hex tools, 2 star shaped tools, Phillips & flat screw driver and tire lever

   Integrated LED light & bottle opener/disc break wedge

**BUILT TO LAST:** 

Forged, wrapped Center-Pivot tools with Chrome Vanadium steel bits & steel fastening hardware

**ERGONOMIC:** 

Forged aluminum side plates for comfort & performance