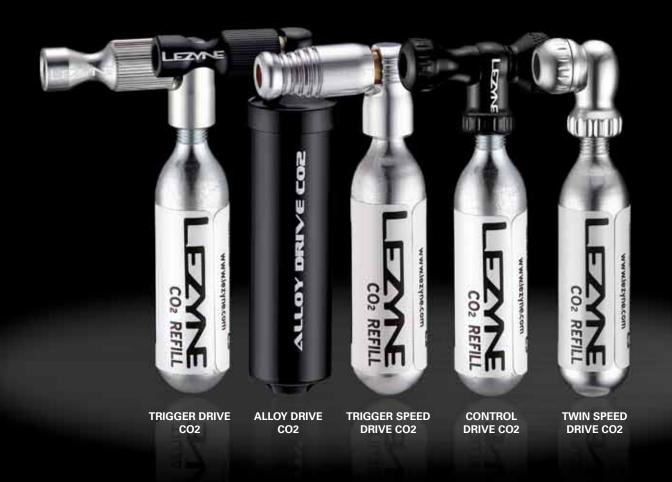

### LEZYNE CO2 TIRE INFLATORS

Controlling 900psi worth of CO2 is no easy task. Forget about plastic bodies and parts. Beautifully designed, all metal, high quaility, CNC machined Inflators are manufactured in-house and built to last. Experience you can trust, quality you can feel.

This is Lezyne. This is Engineered Design.

PRECISION CONTROL:

All Lezyne CO2 inflators give you complete control over the amount of air you need in your tire

Lightweight aluminum & CNC parts make these some of the lightest CO2 inflators available anywhere **WEIGHS LESS:** 

**BUILT TO LAST:** All CNC machined aluminum & brass construction

**INSTANT TIRE INFLATION:** 

## **CONTROL DRIVE CO2**

Controlling 900psi worth of CO2 is no easy task. Forget about plastic bodies and parts. Beautifully designed, all metal, high quaility, CNC machined Inflators are manufactured in-house and built to last. Experience you can trust, quality you can feel.

This is Lezyne. This is Engineered Design.

**PRECISION CONTROL:** Dial in the exact amount of pressure every time

**WEIGHS LESS:** Super lightweight- only 26 grams!

**BUILT TO LAST:** All CNC machined aluminum & brass construction

**INSTANT TIRE INFLATION:** From flat to full in seconds

Twin Slip Chuck head designed to effortlessly engage Presta & Schrader tire valves for fast inflation **QUICK CONNECT:** 