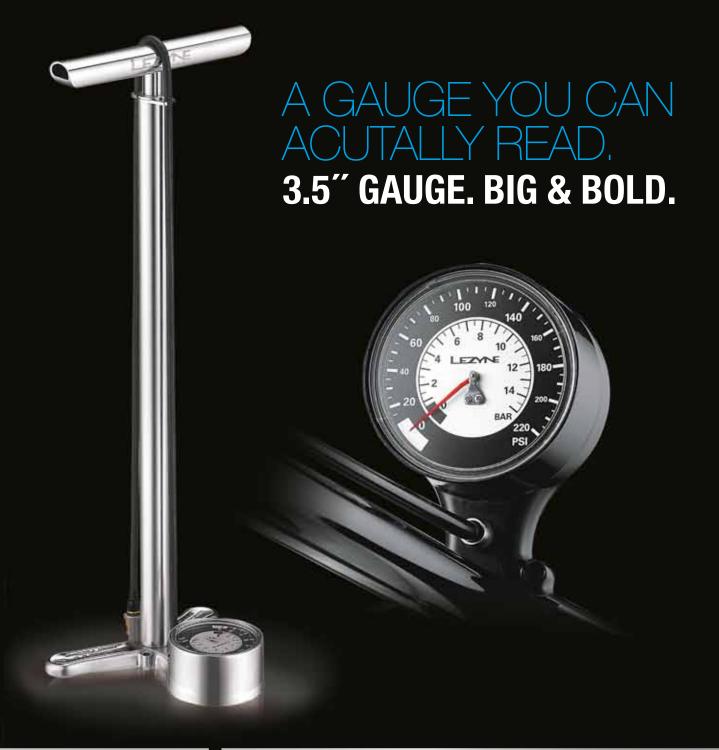

## **CNC FLOOR DRIVE**

Bringing high-quality products to market is not something everyone can do. Having our own in-house design, engineering and manufacturing frees us up to create beautifuly designed, all metal, CNC machined floor pumps that are built to last.

This is Lezyne. This is Engineered Design.

**NEW LARGER GAUGE:** Oversized 3.5" precision gauge measuring up to 220 PSI

**BUILT TO LAST:** All CNC machined aluminum construction

**REACHES ANYWHERE:** Extra long, nylon-reinforced, braided hose with aluminum

ABS Flip-Thread Chuck (for Presta & Schrader valves), Speed Chuck & ball/bladder adapters included SAFE CONNECT: