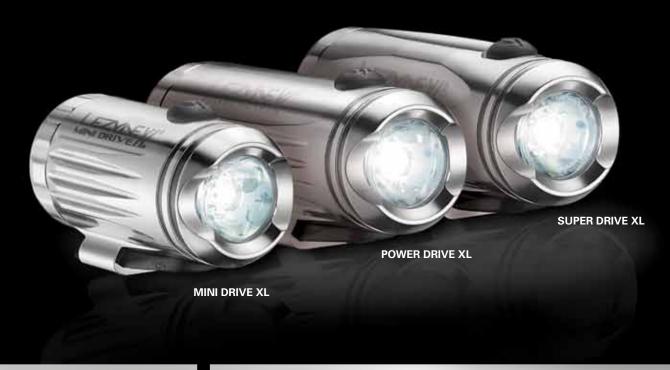

# XL DRIVE FAMILY

**LUMEN OUTPUT:** 

**BE SEEN:** 

We build our own LED lights from the drawing board up. Our high quality, CNC machined bodies are manufactured in-house and our LED LIGHT and lenses are simply the best you can buy. Beautifully designed LED lights that are built to last.

This is Engineered Design.

Mini Drive XL- up to 250 lumens Power Drive XL- up to 600 lumens Super Drive XL- up to 700 lumens

**BUILT TO LAST:** Sculpted lightweight CNC machined aluminum bodies

Infinite Light allows for on-demand battery replacement also recharges via Micro USB cable POWER UP:

Overdrive Race mode allows easy switch between Overdrive & Economy

**EASE OF USE:** Hard mount thumb screw secures light to 31.8mm & 25.4mm handlebars