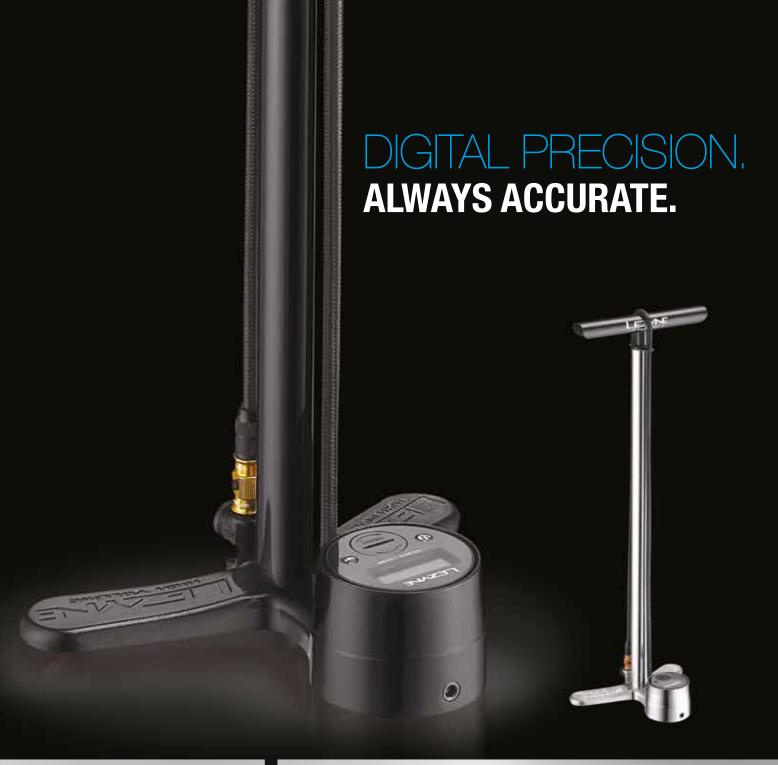

# **CNC DIGITAL DRIVE**

Bringing high-quality products to market is not something everyone can do. Having our own in-house design, engineering and manufacturing frees us up to create beautifuly designed, all metal, CNC machined floor pumps that are built to last.

This is Lezyne.

This is Engineered Design.

**Engineered Design** 

**SAFE CONNECT:** 

Extremely accurate (within +/- 3%) digital gauge measures up to 300 PSI / 20.7 BAR **DIGITAL GAUGE:** 

**BUILT TO LAST:** All CNC machined aluminum construction

Extra long, nylon-reinforced, braided hose with aluminum connections **REACHES ANYWHERE:** 

ABS Flip-Thread Chuck (for Presta & Schrader valves), Speed Chuck & ball/bladder adapters included