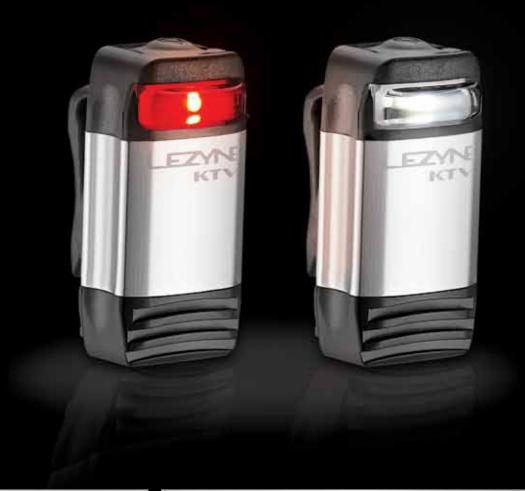

# KTV DRIVE PAIR

We build our own LED lights from the drawing board up. Our high quality, CNC machined bodies are manufactured in-house and our LED LIGHT and lenses are simply the best you can buy. Beautifully designed LED lights that are built to last.

This is Lezyne. This is Engineered Design.

LUMEN OUTPUT:

Up to 15 lumens available- almost 10 hours of light (15 lumens front, 7 lumens rear)

**BUILT TO LAST:** Compact sculpted aluminum body

Front and rear lights with 180 degree visibility and 5 riding modes BE SEEN:

Rechargeable via integrated USB with Power Indicator LED monitor **POWER UP:** 

**EASE OF USE:** Clip-on system with versatile strap or clip mounting