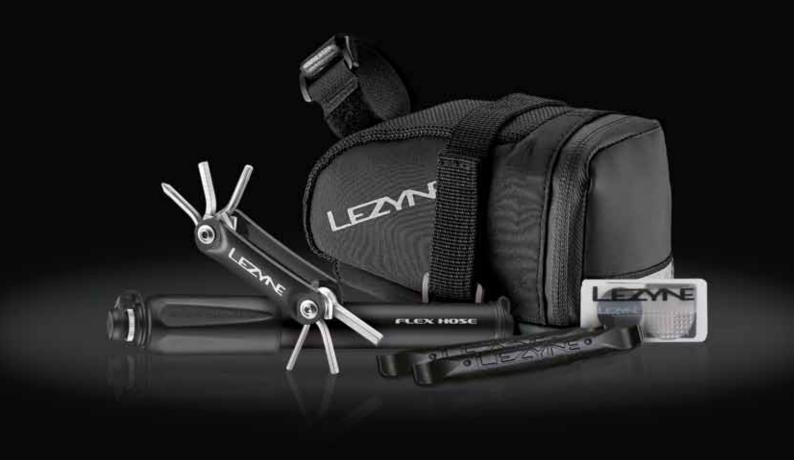

## SPORT KIT

Combining our in-house designed tools, hand pump and bag, we created a kit perfect for the cyclist. All high-quality materials come together in this convient all-in-one kit that's built to last.

This is Lezyne. This is Engineered Design.

**EVERYTHING YOU NEED:** 

- M Caddy filled with all the essentials for your ride:

   Smart Kit and a pair of Matrix Levers to repair your flat tire

   Sport Drive hand pump to fill your tire back to pressure

**BUILT TO LAST:** 

Durable materials such as CNC machined aluminum, Composite Matrix and nylon woven design make these accessories durable

**BUNDLE UP:** 

Everything you need in one complete and compact kit