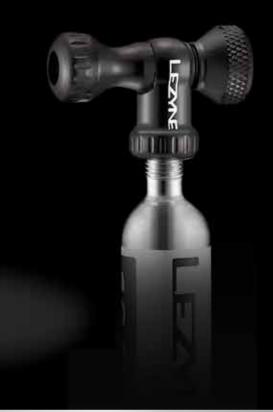

## **CONTROL DRIVE CO2**

Controlling 900psi worth of CO2 is no easy task. Forget about plastic bodies and parts. Beautifully designed, all metal, high quaility, CNC machined Inflators are manufactured in-house and built to last. Experience you can trust, quality you can feel.

This is Lezyne. This is Engineered Design.

**PRECISION CONTROL:** Dial in the exact amount of pressure every time

**WEIGHS LESS:** Super lightweight- only 26 grams!

**BUILT TO LAST:** All CNC machined aluminum & brass construction

**INSTANT TIRE INFLATION:** From flat to full in seconds

Twin Slip Chuck head designed to effortlessly engage Presta & Schrader tire valves for fast inflation **QUICK CONNECT:** 