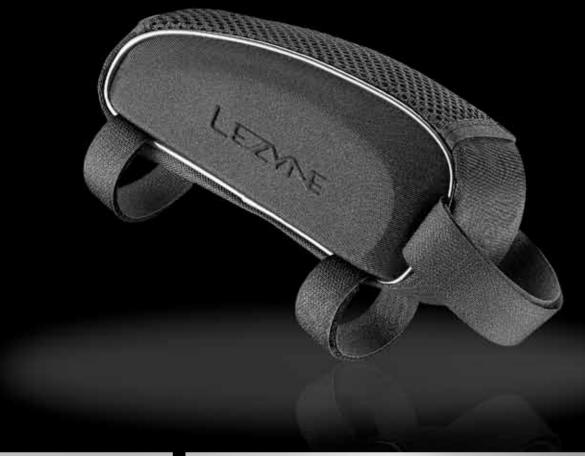

## MACRO DRIVE DUO

We build our own LED lights from the drawing board up. Our high quality, CNC machined bodies are manufactured in-house and our LED LIGHT and lenses are simply the best you can buy. Beautifully designed LED lights that are built to last.

This is Lezyne. This is Engineered Design.

Up to 400 lumens available- 10 hours of light in flash mode (400 lumens front, 5 lumens rear) LUMEN OUTPUT:

Lightweight CNC machined aluminum helmet LED (includes helmet mount) **BUILT TO LAST:** 

Side visibility design allows 180 degree visibility with 8 riding modes BE SEEN:

Rechargeable via Micro USB (fast High Efficiency 2 amp charging with compatible wall adaptor) **POWER UP:** 