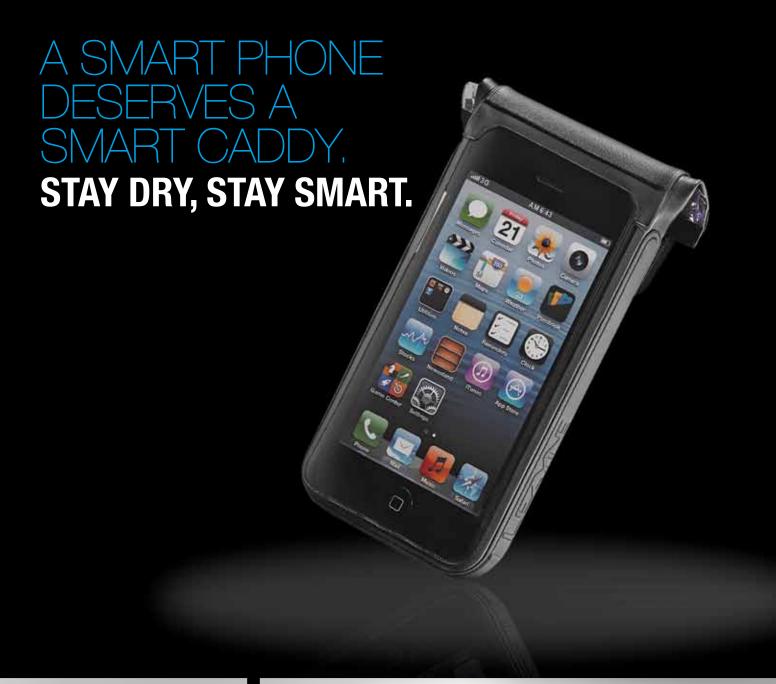

### SMART DRY CADDY

Compact yet durable, our Smart Caddy's have everything you would need. Designed with the needs of a rider in mind, these lightweight, water tight caddy's are high frequency welded and are built to last.

This is Lezyne. This is Engineered Design.

Water tight roll-up design, to keep contents dry in the wettest of your riding settings

Lightweight, semi-rigid design with Lezyne's Quick Release (QR) mounting system QR MOUNTING:

High frequency welded durable construction **BUILT TO LAST:** 

SIZES AVAILABLE: Designs to fit a popular selection of 4 and 5 inch phones