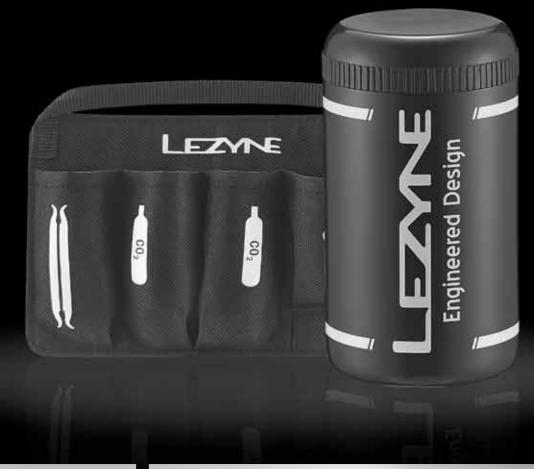

### LEZYNE CO2 TIRE INFLATORS

Controlling 900psi worth of CO2 is no easy task. Forget about plastic bodies and parts. Beautifully designed, all metal, high quaility, CNC machined Inflators are manufactured in-house and built to last. Experience you can trust, quality you can feel.

This is Lezyne. This is Engineered Design.

PRECISION CONTROL:

All Lezyne CO2 inflators give you complete control over the amount of air you need in your tire

Lightweight aluminum & CNC parts make these some of the lightest CO2 inflators available anywhere **WEIGHS LESS:** 

**BUILT TO LAST:** All CNC machined aluminum & brass construction

**INSTANT TIRE INFLATION:** 

## **CONTROL DRIVE CO2**

Controlling 900psi worth of CO2 is no easy task. Forget about plastic bodies and parts. Beautifully designed, all metal, high quaility, CNC machined Inflators are manufactured in-house and built to last. Experience you can trust, quality you can feel.

This is Lezyne. This is Engineered Design.

**PRECISION CONTROL:** Dial in the exact amount of pressure every time

**WEIGHS LESS:** Super lightweight- only 26 grams!

**BUILT TO LAST:** All CNC machined aluminum & brass construction

**INSTANT TIRE INFLATION:** From flat to full in seconds

Twin Slip Chuck head designed to effortlessly engage Presta & Schrader tire valves for fast inflation **QUICK CONNECT:** 