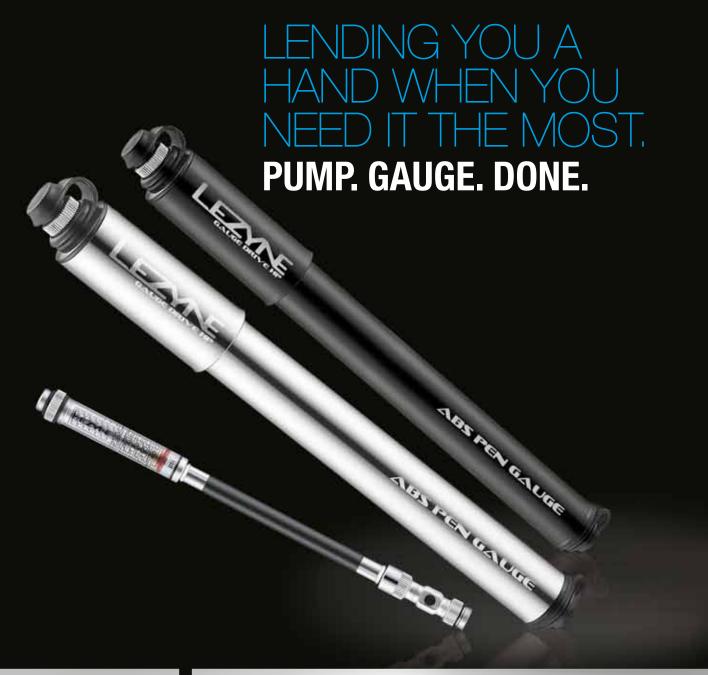

### GAUGE DRIVE HP

Remember when plastic hand pumps were everywhere? In our first year we changed the entire market with our beautifully designed, all metal, CNC machined hand pumps that were designed and manufactured in-house and built to last.

This is Lezyne.
This is Engineered Design.

DESIGNED FOR THE ROAD:

Compact and lightweight designed for high pressure tires capable of reaching 120 psi / 8.3 bar

INTEGRATED GAUGE:

ABS Pen Gauge designed inline with the hose for precise pressure with the ABS Flip Chuck Presta or Schrader valves

**BUILT TO LAST:** 

CNC sculpted aluminum body, piston and handle

MOUNTABLE:

Includes Composite Matrix frame pump mount