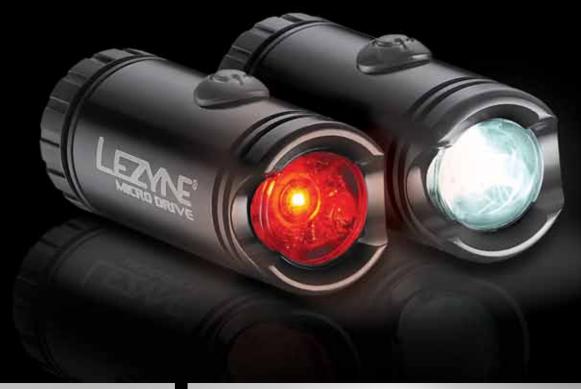

## MACRO DRIVE DUO

We build our own LED lights from the drawing board up. Our high quality, CNC machined bodies are manufactured in-house and our LED LIGHT and lenses are simply the best you can buy. Beautifully designed LED lights that are built to last.

This is Lezyne. This is Engineered Design.

Up to 400 lumens available- 10 hours of light in flash mode (400 lumens front, 5 lumens rear) LUMEN OUTPUT:

Lightweight CNC machined aluminum helmet LED (includes helmet mount) **BUILT TO LAST:** 

Side visibility design allows 180 degree visibility with 8 riding modes BE SEEN:

Rechargeable via Micro USB (fast High Efficiency 2 amp charging with compatible wall adaptor) **POWER UP:** 