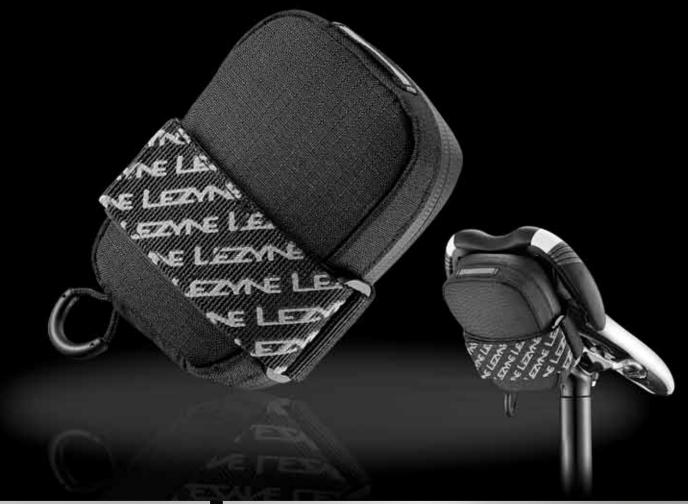

# **ROAD CADDY**

Compact yet durable, our Caddy's have everything you would need. Designed with the needs of a rider in mind, our clamshell design opens up for more space and our durable nylon woven construction ensures our caddys are built to last.

This is Lezyne. This is Engineered Design.

**EASY ACCESS:** 

**SMALL AND COMPACT:** 

Minimal sized caddy that tucks nicely under the saddle, large nylon strap secures caddy to the saddle rails

Clamshell design opens to provide easy access, elastomer

internal pocket for storage

RIDER SAFETY:

Reflective logos and rear light loop aids rider visibility

**BUILT TO LAST:** 

Durable woven nylon construction with water resistant zippers