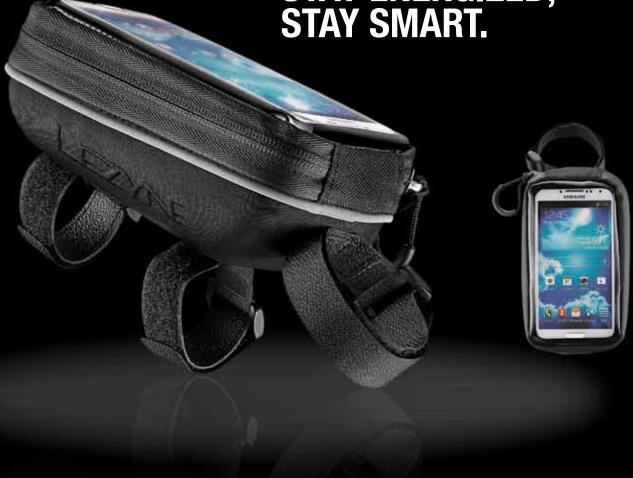

## SMART ENERGY CADDY

Compact yet durable, our Smart Caddy's have everything you would need. Designed with the needs of a rider in mind, these lightweight, semi-rigid, clamshell pods are made with our tough nylon woven construction. These bags are built to last.

This is Lezyne.

This is Engineered Design.

Lightweight, semi-rigid, smart phone Caddy with touch screen compatible clear panel PHONE COMPATIBLE:

**EASY ACCESS:** 

Three Velcro straps attach caddy to top tube & head tube with clamshell design that opens for easy access to contents

STAY IN PLACE: Mesh divider helps keep items in place

Universal phone pocket holds popular 4 - 5 inch models **SMART PHONE:** 

**SMALL SIZE, BIG USE.** 