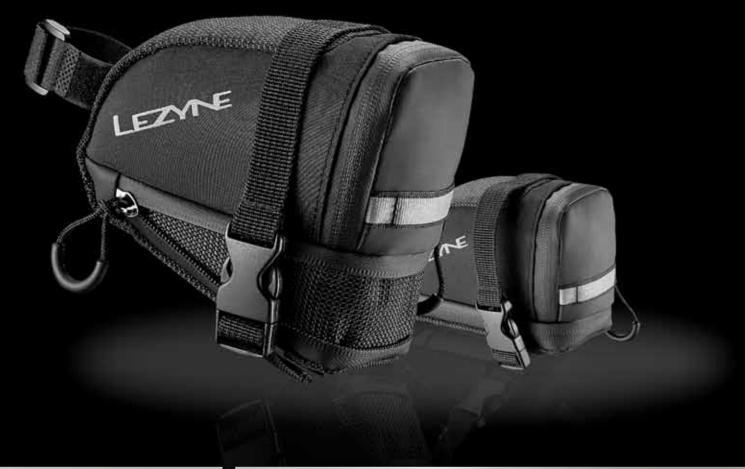

# DRY CADDY

WATERPROOF:

**QR MOUNTING:** 

**BUILT TO LAST:** 

**RIDER SAFETY:** 

Compact yet durable, our Caddy's have everything you would need. Designed integrated a quick release mounting system to our nylon woven construction. These bags are built to last.

This is Lezyne. This is Engineered Design.

Wide opening, water tight roll-up design, to keep contents dry in the wettest of settings

Lightweight, semi-rigid design with Lezyne's Quick Release (QR) mounting system

High frequency welded durable construction

Reflective light loop aids rider visibility at night