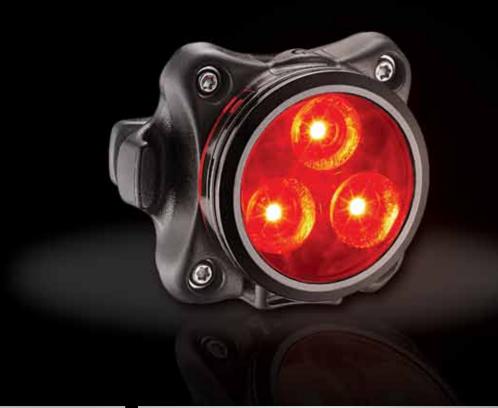

## ZECTO DRIVE AUTO

We build our own LED lights from the drawing board up. Our high quality, CNC machined bodies are manufactured in-house and our LED LIGHT and lenses are simply the best you can buy. Beautifully designed LED lights that are built to last.

This is Lezyne. This is Engineered Design.

Motion detecting systems triggers automatic shutoff of light after 3 minutes of inactivity, turns back on when in motion again AUTO ON/OFF:

**LUMEN OUTPUT:** Up to 20 lumens available- 10 hours of light in daytime flash mode

High visibility rear safety light with three LEDs and Intelligent Power Indicator LEDs for monitoring battery power consumption BE SEEN:

**POWER UP:** Rechargeable via Micro USB for ultimate convenience